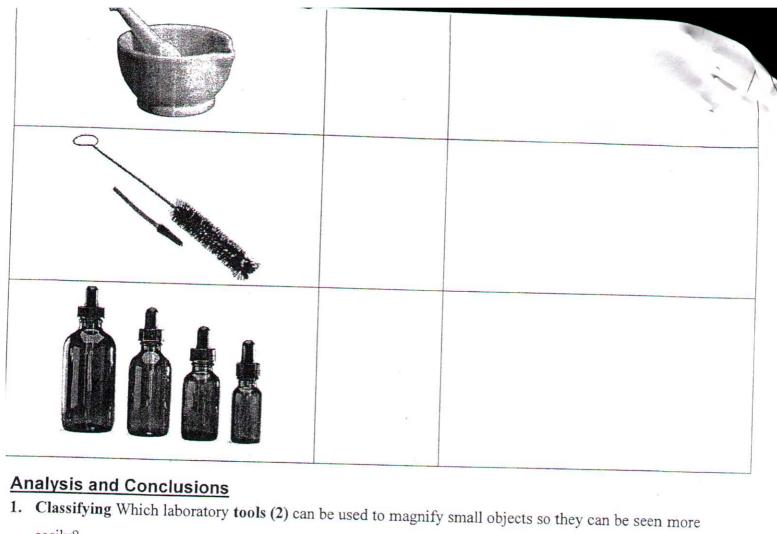

## **Procedure**

J.

- 1. Look at the drawings of the laboratory equipment in Figure 1. In the space provided, write the name of each piece of laboratory equipment.
- 2. Carefully inspect the different types of laboratory equipment that have been set out by your teacher. In the space provided write the name and function of each piece of laboratory equipment.

| EQUIPMENT | NAME | USE(S) |
|-----------|------|--------|
| A         |      |        |
| В         |      |        |
|           |      |        |
| D D       |      |        |
| E         | - 21 |        |
| F         | .67  |        |
| G         | *    |        |

|    | easily?                                                                                                                                                      |      |  |  |  |  |
|----|--------------------------------------------------------------------------------------------------------------------------------------------------------------|------|--|--|--|--|
| 2. | 2. Classifying Which laboratory tools (3) are useful when looking at the internal organs of an earthy                                                        |      |  |  |  |  |
| 3. | <ul> <li>Applying Concepts What tool or tools would you use to make each of the following measurement</li> <li>a. amount of milk in a small glass</li> </ul> | its? |  |  |  |  |
|    | b. length of a sheet of paper                                                                                                                                |      |  |  |  |  |
|    | c. temperature of the water in a swimming pool                                                                                                               | -    |  |  |  |  |
|    | d. mass of a baseball                                                                                                                                        |      |  |  |  |  |
|    | Drawing Conclusions How do laboratory tools improve the observations made by a scientist?                                                                    |      |  |  |  |  |