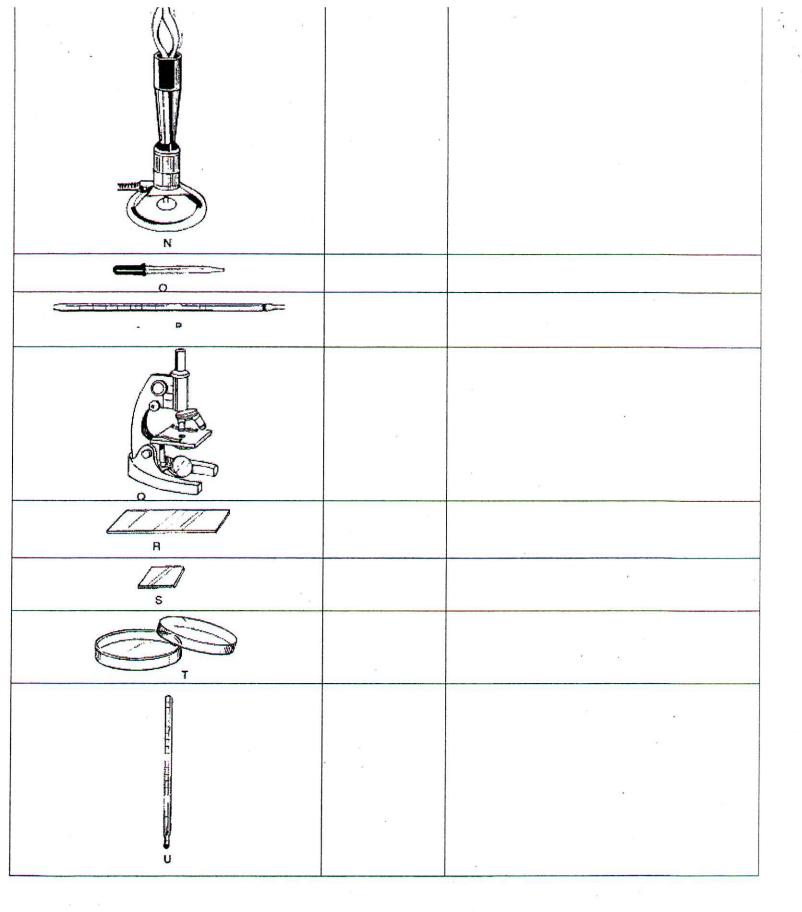

## **Procedure**

J.

- 1. Look at the drawings of the laboratory equipment in Figure 1. In the space provided, write the name of each piece of laboratory equipment.
- 2. Carefully inspect the different types of laboratory equipment that have been set out by your teacher. In the space provided write the name and function of each piece of laboratory equipment.

| EQUIPMENT | NAME | USE(S) |
|-----------|------|--------|
| A         |      |        |
| В         |      |        |
|           |      |        |
| D D       |      |        |
| E         | - 21 |        |
| F         | .67  |        |
| G         | *    |        |