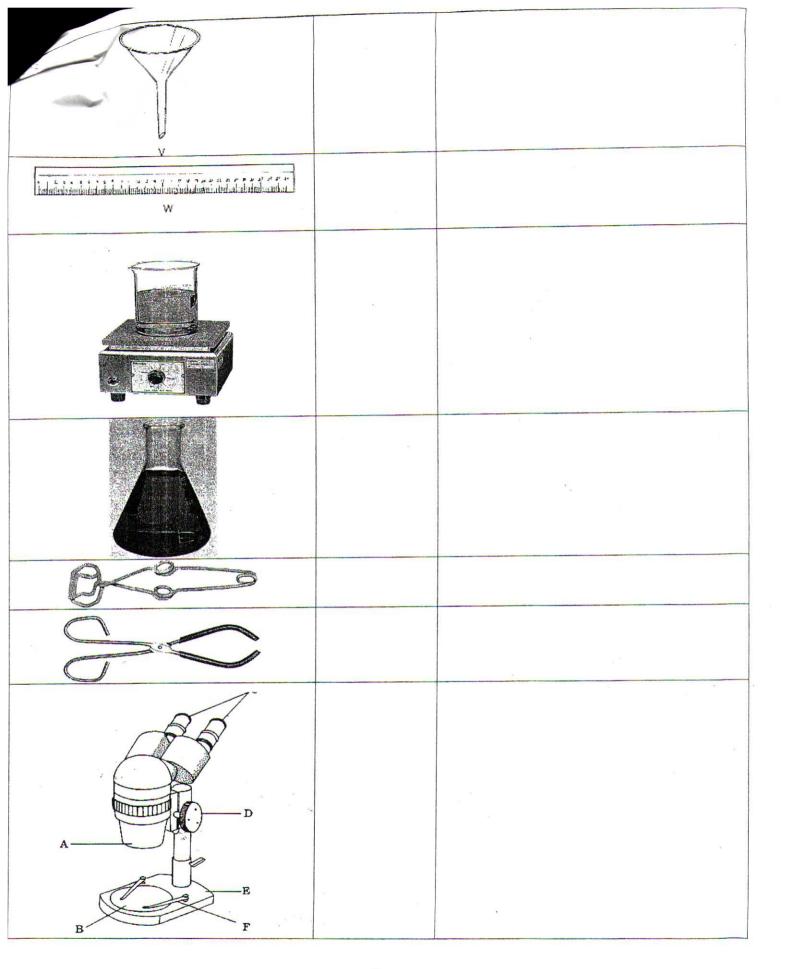

## **Procedure**

J.

- 1. Look at the drawings of the laboratory equipment in Figure 1. In the space provided, write the name of each piece of laboratory equipment.
- 2. Carefully inspect the different types of laboratory equipment that have been set out by your teacher. In the space provided write the name and function of each piece of laboratory equipment.

| EQUIPMENT | NAME | USE(S) |
|-----------|------|--------|
| A         |      |        |
| В         |      |        |
|           |      |        |
| D D       |      |        |
| E         | - 21 |        |
| F         | .67  |        |
| G         | *    |        |